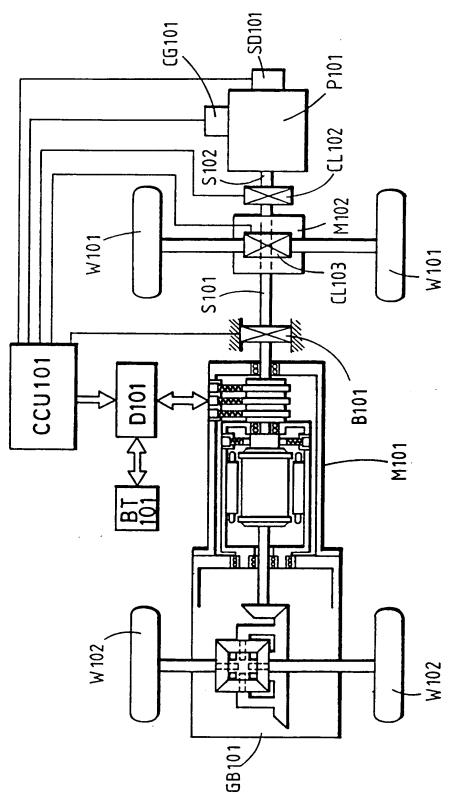

## NEW FIG. 2

:

APPROVED O.G. FIG. BY CLASS SUBCLASS DRAFTSMAN

| APPROVED  | 0.G. F | ig.      |
|-----------|--------|----------|
| BY        | CLASS  | SUBCLASS |
| DRAFTSMAN |        |          |

NEW FIG. 3